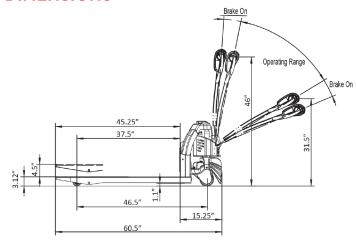

#### **DIMENSIONS**

| Fork length         | 45.25" |
|---------------------|--------|
| Fork width          | 5.9"   |
| Width over fork     | 27"    |
| Lowered fork height | 3.54"  |
| Ground clearance    | 1.1"   |
| Lifting height      | 4.5"   |
| Total truck length  | 60.5"  |
| Truck width         | 27"    |
| Truck height        | 46"    |