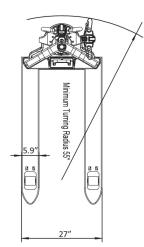

#### **DIMENSIONS**

| Fork length         | 45.25" |
|---------------------|--------|
| Fork width          | 5.9"   |
| Width over fork     | 27"    |
| Lowered fork height | 3.54"  |
| Ground clearance    | 1.1"   |
| Lifting height      | 4.5"   |
| Total truck length  | 60.5"  |
| Truck width         | 27"    |
| Truck height        | 46"    |

#### **FORKS**

- 27" OAW X 46" OAL Standard
- Maximum Elevation of 7.5"