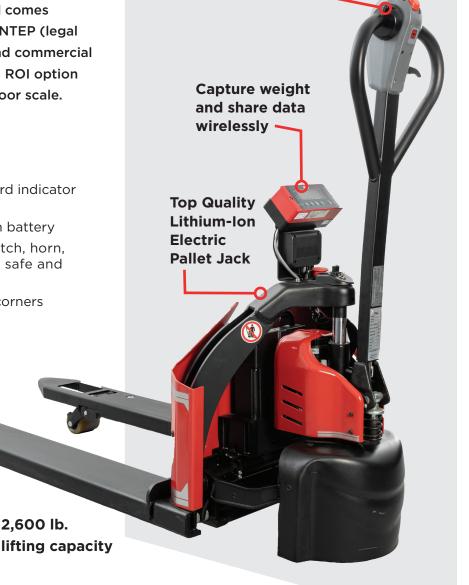

### **Electric Pallet Jack**

MOBILE WEIGHING SCALE

The iJack-26 is an electric pallet jack with a built-in scale designed to weigh and lift loads up to 2,600 lbs. Easy to operate and perfect for navigating tight spaces within trailers and warehouse floors, iJack is powered by a lithium-ion battery and comes standard with wireless connection and NTEP (legal for trade) technology. Ideal for retail and commercial environments, iJack is an efficient, high ROI option for replacing your hand pallet jack or floor scale.

### A Compact, Powerful **Electric Pallet Jack**

- Built-in scale and WiFi-enabled onboard indicator are standard
- Powered by a rechargeable lithium-ion battery
- Ergonomic handle with reversing switch, horn, and intuitive dual thumb controls for safe and accurate operation

2,600 lb.

- Compact body easily navigates tight corners
- NTEP (Legal for Trade) certified

Effortlessly lift and drive

with handle controls

 RAVAS WeightsApp for data capture on tablets and smart phones