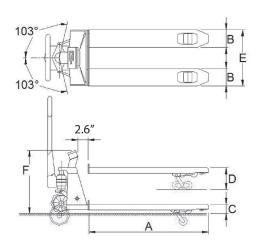

## DIMENSIONS

+

| Α | Fork length             | 48″   |
|---|-------------------------|-------|
| В | Fork width              | 7.1″  |
| С | Width over fork         | 3.25″ |
|   | Ground clearance        | 0.7″  |
| D | Maximum fork height     | 7.9″  |
|   | Lifting height          | 4.8″  |
| Е | Width over forks        | 27.2″ |
| F | Height to top indicator | 25.5″ |