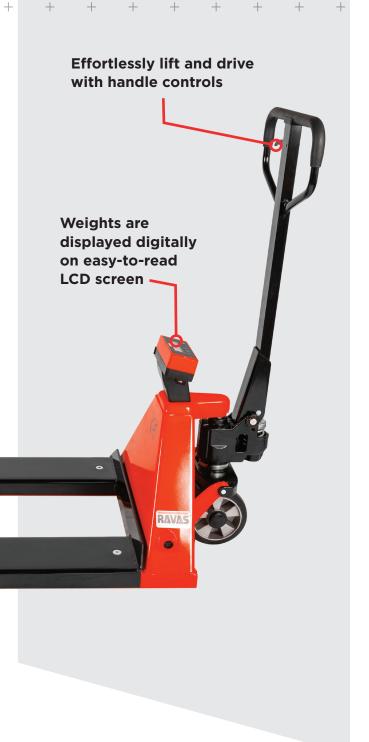

# MOBILE WEIGHING SCALE

+

+

Valuable time is wasted by moving materials to a centralized floor scale for weighing. RAVAS pallet jacks come standard with a scale so you can weigh while on the move. Perfect for shipping docks, warehouses, or piecework production lines, the RAVAS 110 guarantees an accurate weight reading of 0.1% and improves your operational efficiency.

# Efficient, Reliable, Accurate

- Mobile weighing functionality
- 5,000 lb. weighing capacity
- Low power consumption

+

• Onboard digital, LCD screen

+

+

www.ravas.com

## **FUNCTIONS**

- Low battery warning in display
- Auto shut off after 3 minutes of non-use
- Error messages in display
- Totalling with sequence number
- Gross/net weighing
- Automatic and manual zero correction

#### DISPLAY

• LCD, digit height 0.7"