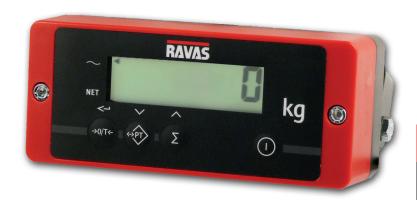

### **INDICATOR 1100**

#### **FUNCTIONS**

- Automatic and manual zero correction
- Gross/net weighing
- Automatic tare by push button
- Tare entry by cursor function
- Totaling with sequence number
- Error messages in display
- Automatic shut-off function after 3 minutes of no use
- Low battery indication

#### STANDARD SPECIFICATIONS

Display: digital

Segments: LCD, digit height 18 mm

Graduation: 0.5, 1, 2, 5, 10, 20 or 50 kg (see

specifications of weighing system)

Housing: plastic (ABS)

Bracket: steel

Colour: red (RAL 3000) Protection class: IP65 / NEMA 4