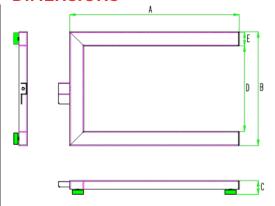

### **DIMENSIONS**

#### STANDARD DIMENSIONS IN MM\*

| Α | Length        | : 1200 |
|---|---------------|--------|
| В | Width         | : 810  |
| C | Height        | : 70   |
| D | Between beams | : 610  |
| E | Width beam    | : 100  |

\* Other dimensions are on demand.

\*\* The RWB DE model with tripod

**RAVAS EUROPE BV** 

Veilingweg 17 5301 KM Zaltbommel The Netherlands **\** +31 418 515220

@www.ravas.com