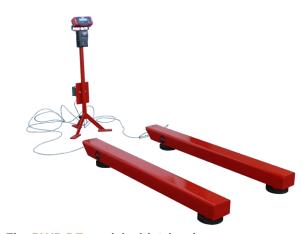

# RAVAS RWB

MOBILE WEIGHING SYSTEM

Weighing Beam

The RAVAS RWB (model RWB ND) is a U-shaped, removable weighing beam. It has an extremely solid construction which is practically undestructable. Despite its solid looks, the beam is lightweight and easy to move.

The weighing system has a high accuracy with a maximum error of 0,1% of the applied weight. In addition to the standard dimensions, other dimensions are offered on demand.

Available with different type of indicators, both cabled and wireless

# **RAVAS INDICATORS**

The RAVAS RWB can be delivered with various types of RAVAS indicators. Each indicator has its own specific functions and can be used in various applications.

The RAVAS indicators have been developed especially for mobile applications. Therefore they have a robust construction and are resistant to shocks and vibrations. RAVAS indicators are compact, due to the use of SMD techniques. All indicators are dust and waterproof according to norm IP65, thus enabling use in the open.

## **OPTIONS WEIGHING BEAMS**

- A disassembled version to be used as two separate weighing beams (model RWB DE\*\*)
- Tripod
- · Capacity 4.000 kg
- · Enforced plate, for upgrade to platform
- Stainless steel version