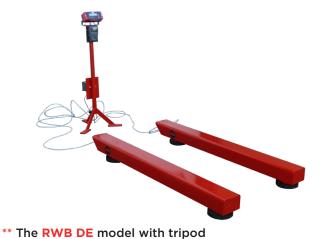

# RAVAS RWB

MOBILE WEIGHING SYSTEM

Weighing Beam

The RAVAS RWB (model RWB ND) is a U-shaped, removable weighing beam. It has an extremely solid construction which is practically undestructable. Despite its solid looks, the beam is lightweight and easy to move.

### **OPTIONS WEIGHING BEAMS**

- A disassembled version to be used as two separate weighing beams (model RWB DE\*\*)
- Tripod
- · Capacity 4.000 kg
- · Enforced plate, for upgrade to platform
- Stainless steel version