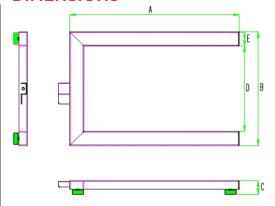

#### **DIMENSIONS**

#### STANDARD DIMENSIONS IN MM\*

| Α | Length        | : 1200 |
|---|---------------|--------|
| В | Width         | : 810  |
| C | Height        | : 70   |
| D | Between beams | : 610  |
| E | Width beam    | : 100  |

\* Other dimensions are on demand.

**RAVAS EUROPE BV** 

Veilingweg 17 5301 KM Zaltbommel The Netherlands **\** +31 418 515220

salesoffice@ravas.com

@www.ravas.com